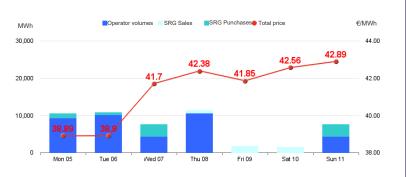

## Week n° 32 from 5 to 11 August 2024

Market for the trading of gas stored (MGS-GAS)

The Total price is calculated as a weighted average price for the total volumes exchanged in each storage system.
To securely manage any expected deviations between overall network injections and withdrawals pursuant to Art. 2.5 of Annex A, AEEGSI's Resolution 312/2016/R/gas
Stored gas trades by Snam Rete Gas (SRG) not included in "Balancing"