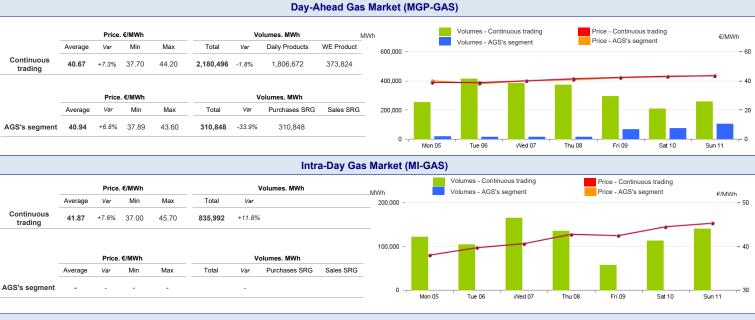

## **Gas Markets**

Spot Gas Market (MP-GAS)

## Week n° 32 from 5 to 11 August 2024



Market for the trading of gas stored (MGS-GAS)





The Total price is calculated as a weighted average price for the total volumes exchanged in each storage system.
To securely manage any expected deviations between overall network injections and withdrawals pursuant to Art. 2.5 of Annex A, AEEGSI's Resolution 312/2016/R/gas
Stored gas trades by Snam Rete Gas (SRG) not included in "Balancing"



## Forward Gas Market (MT-GAS)

|              | Market                         |       |              |          |                |                       | отс     |         | Total |                |       |     |
|--------------|--------------------------------|-------|--------------|----------|----------------|-----------------------|---------|---------|-------|----------------|-------|-----