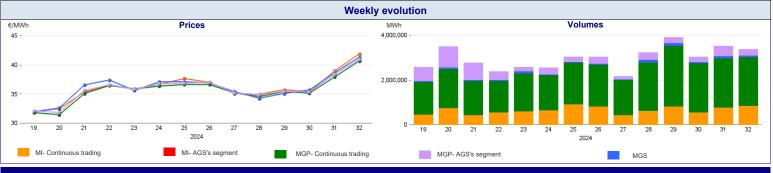

## **Gas Markets**

Spot Gas Market (MP-GAS)

## Week n° 32 from 5 to 11 August 2024



Market for the trading of gas stored (MGS-GAS)





The Total price is calculated as a weighted average price for the total volumes exchanged in each storage system.
To securely manage any expected deviations between overall network injections and withdrawals pursuant to Art. 2.5 of Annex A, AEEGSI's Resolution 312/2016/R/gas
Stored gas trades by Snam Rete Gas (SRG) not included in "Balancing"



## Forward Gas Market (MT-GAS)

|              | Market                         |       |              |          |                |                       | отс     |         | Total |                |       |     |
|--------------|--------------------------------|-------|--------------|----------|----------------|-----------------------|---------|---------|-------|----------------|-------|-----|
| Products     | Minimum Maximum Price<br>Price |       | Check Price* |          | Trades Volumes | Registrations Volumes | Volumes | Volumes |       | Open interest* |       |     |
|              | €/MWh                          | €/MWh | €/MWh        | change % | N.             | MWh/d                 | N.      | MWh/d   | MWh/d | change %       | MWh/d | MWh |
| BoM-2024-08  | -