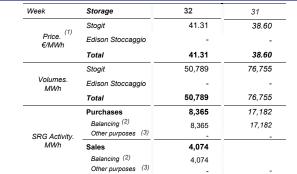

## Week n° 32 from 5 to 11 August 2024

Market for the trading of gas stored (MGS-GAS)

The Total price is calculated as a weighted average price for the total volumes exchanged in each storage system.
To securely manage any expected deviations between overall network injections and withdrawals pursuant to Art. 2.5 of Annex A, AEEGSI's Resolution 312/2016/R/gas
Stored gas trades by Snam Rete Gas (SRG) not included in "Balancing"